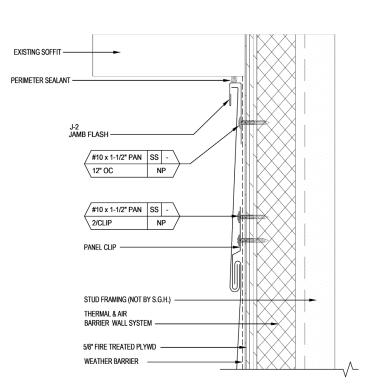

## **SGH** Concepts Flat Lock Metal Panel System

SGH Concepts' flat lock metal panel system consists of a flat shingle-like panel that interlocks creating a straightforward installation, and a cost effective solution. This system is often used in both exterior cladding and interior design, providing a versatile solution for a wide range of architectural projects. With the ability to fabricate flat lock panels in-house, SGH Concepts has full control of our fabrication lead times and project schedules. These panels are available in custom sizes, and can be installed in a horizontal or vertical orientation left to right or vice versa.

**sghconcepts.com P** 402.493.9393 **F** 402.493.5934 **TF 844.255.9393** Omaha Office 1111 Papillion Pkwy. / Omaha, NE 68154

a division of SGH Redglaze Holdings, Inc.

| System Features    |                                                                                                         |
|--------------------|---------------------------------------------------------------------------------------------------------|
| System             | Flat lock interlocking rainscreen                                                                       |
| Material Thickness | 0.70mm, 0.80mm, 1.0mm zinc, steel,<br>& 0.40mm aluminum                                                 |
| Materials          | Zinc, copper, aluminum, steel, stainless steel                                                          |
| Standard Sizes     | Horizontal or Vertical Orientation<br>12"x36", 12"x60", 16"x36", 16"x60"<br>*custom sizes are available |
| Materials          | Zinc, copper, aluminum, steel, stainless steel                                                          |
| Substrate          | Weathersealed 5/8" treated plywood or other adequate substrate                                          |
| Attachment         | 16" on center                                                                                           |
| System Weight      | 1.6 - 2.0 lbs/ft^2                                                                                      |
| Maintenance        | Minimal                                                                                                 |