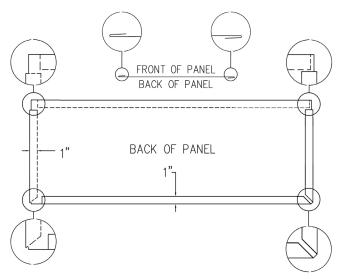

## **SGH** Concepts Flat Lock Metal Panel System

SGH Concepts' flat lock metal panel system consists of a flat shingle-like panel that interlocks creating a straightforward installation, and a cost effective solution. This system is often used in both exterior cladding and interior design, providing a versatile solution for a wide range of architectural projects. With the ability to fabricate flat lock panels in-house, SGH Concepts has full control of our fabrication lead times and project schedules. These panels are available in custom sizes, and can be installed in a horizontal or vertical orientation left to right or vice versa.

**sghconcepts.com P** 402.493.9393 **F** 402.493.5934 **TF 844.255.9393** Omaha Office 1111 Papillion Pkwy. / Omaha, NE 68154

a division of SGH Redglaze Holdings, Inc.

| System Features    |                                                                                                         |
|--------------------|---------------------------------------------------------------------------------------------------------|
| System             | Flat lock interlocking rainscreen                                                                       |
| Material Thickness | 0.70mm, 0.80mm, 1.0mm zinc, steel,<br>& 0.40mm aluminum                                                 |
| Materials          | Zinc, copper, aluminum, steel, stainless steel                                                          |
| Standard Sizes     | Horizontal or Vertical Orientation<br>12"x36", 12"x60", 16"x36", 16"x60"<br>*custom sizes are available |
| Materials          | Zinc, copper, aluminum, steel, stainless steel                                                          |
| Substrate          | Weathersealed 5/8" treated plywood or other adequate substrate                                          |
| Attachment         | 16" on center                                                                                           |
| System Weight      | 1.6 - 2.0 lbs/ft^2                                                                                      |
| Maintenance        | Minimal                                                                                                 |