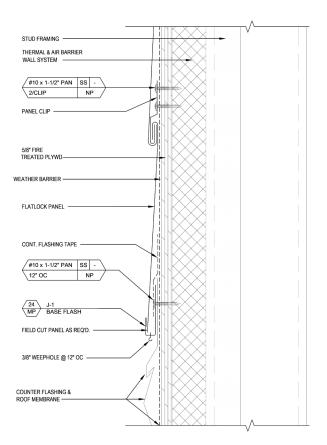

## **SGH** Concepts Flat Lock Metal Panel System

SGH Concepts' flat lock metal panel system consists of a flat shingle-like panel that interlocks creating a straightforward installation, and a cost effective solution. This system is often used in both exterior cladding and interior design, providing a versatile solution for a wide range of architectural projects. With the ability to fabricate flat lock panels in-house, SGH Concepts has full control of our fabrication lead times and project schedules. These panels are available in custom sizes, and can be installed in a horizontal or vertical orientation left to right or vice versa.

**sghconcepts.com P** 402.493.9393 **F** 402.493.5934 **TF 844.255.9393** Omaha Office 1111 Papillion Pkwy. / Omaha, NE 68154

a division of SGH Redglaze Holdings, Inc.

| System Features    |                                                                                                         |
|--------------------|---------------------------------------------------------------------------------------------------------|
| System             | Flat lock interlocking rainscreen                                                                       |
| Material Thickness | 0.70mm, 0.80mm, 1.0mm zinc, steel,<br>& 0.40mm aluminum                                                 |
| Materials          | Zinc, copper, aluminum, steel, stainless steel                                                          |
| Standard Sizes     | Horizontal or Vertical Orientation<br>12"x36", 12"x60", 16"x36", 16"x60"<br>*custom sizes are available |
| Materials          | Zinc, copper, aluminum, steel, stainless steel                                                          |
| Substrate          | Weathersealed 5/8" treated plywood or other adequate substrate                                          |
| Attachment         | 16" on center                                                                                           |
| System Weight      | 1.6 - 2.0 lbs/ft^2                                                                                      |
| Maintenance        | Minimal                                                                                                 |