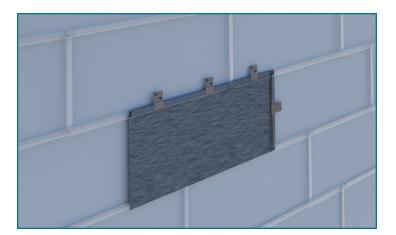

## **SGH** Concepts Flat Lock Metal Panel System

SGH Concepts' flat lock metal panel system consists of a flat shingle-like panel that interlocks creating a straightforward installation, and a cost effective solution. This system is often used in both exterior cladding and interior design, providing a versatile solution for a wide range of architectural projects. With the ability to fabricate flat lock panels in-house, SGH Concepts has full control of our fabrication lead times and project schedules. These panels are available in custom sizes, and can be installed in a horizontal or vertical orientation left to right or vice versa.