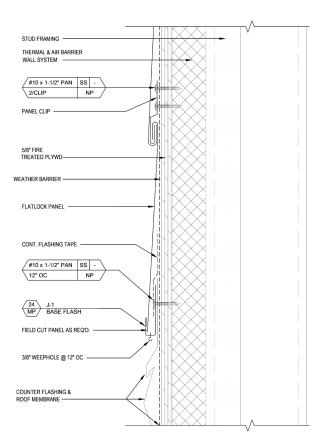

## **SGH** Concepts Flat Lock Metal Panel System

SGH Concepts' flat lock metal panel system consists of a flat shingle-like panel that interlocks creating a straightforward installation, and a cost effective solution. This system is often used in both exterior cladding and interior design, providing a versatile solution for a wide range of architectural projects. With the ability to fabricate flat lock panels in-house, SGH Concepts has full control of our fabrication lead times and project schedules. These panels are available in custom sizes, and can be installed in a horizontal or vertical orientation left to right or vice versa.

**sghconcepts.com P** 402.493.9393 **F** 402.493.5934 **TF 844.255.9393** Omaha Office 742 N. 109th Ct. / Omaha, NE 68154

a division of SGH Redglaze Holdings, Inc.

| System Features    |                                                                                                         |
|--------------------|---------------------------------------------------------------------------------------------------------|
| System             | Flat lock interlocking rainscreen                                                                       |
| Material Thickness | 0.70mm, 0.80mm, 1.0mm zinc, steel,<br>& 0.40mm aluminum                                                 |
| Materials          | Zinc, copper, aluminum, steel, stainless steel                                                          |
| Standard Sizes     | Horizontal or Vertical Orientation<br>12"x36", 12"x60", 16"x36", 16"x60"<br>*custom sizes are available |
| Materials          | Zinc, copper, aluminum, steel, stainless steel                                                          |
| Substrate          | Weathersealed 5/8" treated plywood or other adequate substrate                                          |
| Attachment         | 16" on center                                                                                           |
| System Weight      | 1.6 - 2.0 lbs/ft^2                                                                                      |
| Maintenance        | Minimal                                                                                                 |