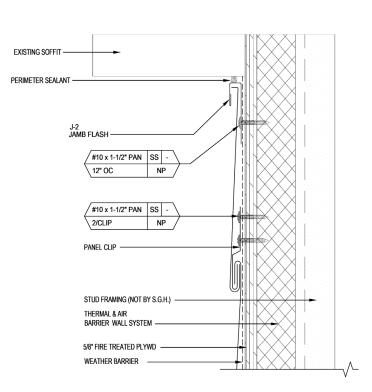

## **SGH** Concepts Flat Lock Metal Panel System

SGH Concepts' flat lock metal panel system consists of a flat shingle-like panel that interlocks creating a straightforward installation, and a cost effective solution. This system is often used in both exterior cladding and interior design, providing a versatile solution for a wide range of architectural projects. With the ability to fabricate flat lock panels in-house, SGH Concepts has full control of our fabrication lead times and project schedules. These panels are available in custom sizes, and can be installed in a horizontal or vertical orientation left to right or vice versa.

**sghconcepts.com P** 402.493.9393 **F** 402.493.5934 **TF 844.255.9393** Omaha Office 742 N. 109th Ct. / Omaha, NE 68154

a division of SGH Redglaze Holdings, Inc.

| System Features    |                                                                                                         |
|--------------------|---------------------------------------------------------------------------------------------------------|
| System             | Flat lock interlocking rainscreen                                                                       |
| Material Thickness | 0.70mm, 0.80mm, 1.0mm zinc, steel,<br>& 0.40mm aluminum                                                 |
| Materials          | Zinc, copper, aluminum, steel, stainless steel                                                          |
| Standard Sizes     | Horizontal or Vertical Orientation<br>12"x36", 12"x60", 16"x36", 16"x60"<br>*custom sizes are available |
| Materials          | Zinc, copper, aluminum, steel, stainless steel                                                          |
| Substrate          | Weathersealed 5/8" treated plywood or other adequate substrate                                          |
| Attachment         | 16" on center                                                                                           |
| System Weight      | 1.6 - 2.0 lbs/ft^2                                                                                      |
| Maintenance        | Minimal                                                                                                 |