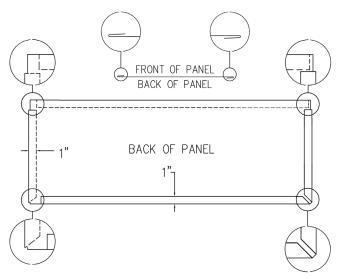

## **SGH** Concepts Flat Lock Metal Panel System

SGH Concepts' flat lock metal panel system consists of a flat shingle-like panel that interlocks creating a straightforward installation, and a cost effective solution. This system is often used in both exterior cladding and interior design, providing a versatile solution for a wide range of architectural projects. With the ability to fabricate flat lock panels in-house, SGH Concepts has full control of our fabrication lead times and project schedules. These panels are available in custom sizes, and can be installed in a horizontal or vertical orientation left to right or vice versa.

**sghconcepts.com P** 402.493.9393 **F** 402.493.5934 **TF 844.255.9393** Omaha Office 742 N. 109th Ct. / Omaha, NE 68154

a division of SGH Redglaze Holdings, Inc.

| System Features    |                                                                                                         |
|--------------------|---------------------------------------------------------------------------------------------------------|
| System             | Flat lock interlocking rainscreen                                                                       |
| Material Thickness | 0.70mm, 0.80mm, 1.0mm zinc, steel,<br>& 0.40mm aluminum                                                 |
| Materials          | Zinc, copper, aluminum, steel, stainless steel                                                          |
| Standard Sizes     | Horizontal or Vertical Orientation<br>12"x36", 12"x60", 16"x36", 16"x60"<br>*custom sizes are available |
| Materials          | Zinc, copper, aluminum, steel, stainless steel                                                          |
| Substrate          | Weathersealed 5/8" treated plywood or other adequate substrate                                          |
| Attachment         | 16" on center                                                                                           |
| System Weight      | 1.6 - 2.0 lbs/ft^2                                                                                      |
| Maintenance        | Minimal                                                                                                 |