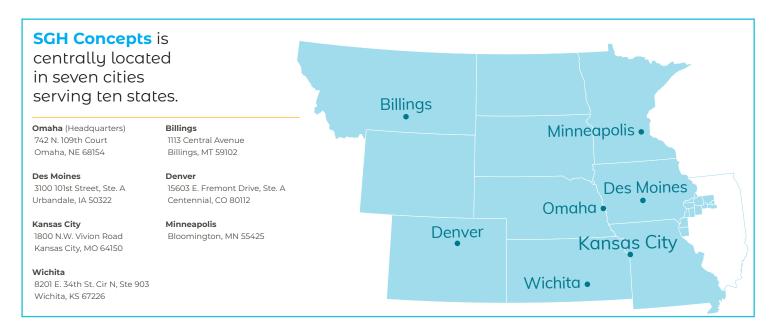

|
|                                | Skyfold                                  | Custom vertical folding, powerlift partitions.                                                           |
| OTHER                          | Custom<br>Products                       | Engineered and fabricated ornamental metals and cladding.                                                |



B.E. Smith Family Center Advent Health / Shawnee Mission, KS Centria / Kalwall



Berkshire Hathaway / Wichita, KS Modernfold



Junction City High School / Junction City, KS Swisspearl



University of Kansas Hospital - Indian Creek Campus / Overland Park, KS Sieccoline



Piper Elementary School / Kansas City, KS Solatube



Sedgewick County Zoo / Wichita, KS Kalwall



Front TB: Swisspearl on Maize Performing Arts & Aquatics / Dri-Design n Basehor Linwood Middle School / A-Plank on Scheels East Towne Square Skyfold in Elkhorn Training Facility