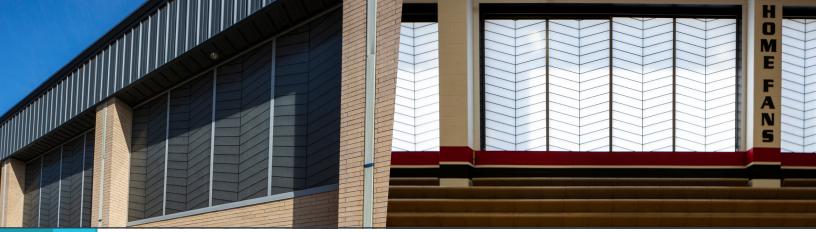

### Variety of Grid Options

Kalwall translucent structural sandwich panels include a grid core composed of a series of interlocking I-beams that are either all aluminum or aluminum+FRP thermally broken I-beams. Kalwall provides a variety of grid core options that allows more diversity for designers. Custom grids options are also available.