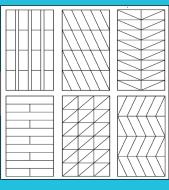

### Variety of Grid Options

Kalwall translucent structural sandwich panels include a grid core composed of a series of interlocking I-beams that are either all aluminum or aluminum+FRP thermally broken I-beams. Kalwall provides a variety of grid core options that allows more diversity for designers. Custom grids options are also available.