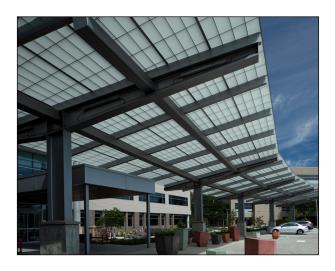

#### **STRUCTURES UNLIMITED**

Kalwall isn't only for roof and wall applications. In conjunction with strategic partners, Structures Unlimited Inc., Kalwall can be used for structural skylights, Skyroofs, pool enclosures, canopies, walkways, and other pre-engineered structures. With rapid installations within days or weeks and having a single source solution, you are able minimize coordination efforts and maintain an installation schedule to save both time and money.

Structures Unlimited is a premier single-source manufacturer who's unique pre-engineered box beam system can span areas in excess of 100 feet, while providing a clean, finished appearance that is virtually maintenance-free, energy efficient and highly corrosion resistant. With pre-fabricated, structural aluminum components, you can hold the line at .001"/meter making sure every part fits with the next one every time.