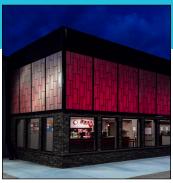

## Color Tinting & Painting

Kalwall offers both standard and optional colors and finishes for face sheet tints as well as colored inserts in order to provide designers with more flexibility. Customize your your daylighting to give your space a unique look.