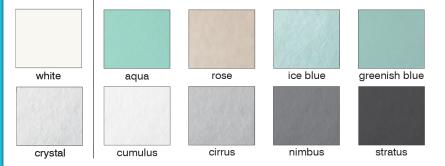

## Color Tinting & Painting

Kalwall offers both standard and optional colors and finishes for face sheet tints as well as colored inserts in order to provide designers with more flexibility. Customize your your daylighting to give your space a unique look.

Standard

**Optional Translucent Kal-tints** 

\*The color and finish swatches shown are representational. All final color and finish selections should be made from actual product.

\*Contact a representative for information on Kalwall's thermal performance and visible light transmission.