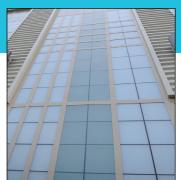

### Variety of Grid Options

Kalwall translucent structural sandwich panels include a grid core composed of a series of interlocking I-beams that are either all aluminum or aluminum+FRP thermally broken I-beams. Kalwall provides a variety of grid core options that allows more diversity for designers. Custom grids options are also available.