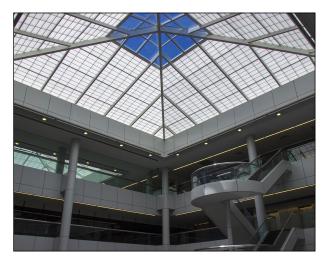

#### **STRUCTURES UNLIMITED**

Kalwall isn't only for roof and wall applications. In conjunction with strategic partners, Structures Unlimited Inc., Kalwall can be used for structural skylights, Skyroofs, pool enclosures, canopies, walkways, and other pre-engineered structures. With rapid installations within days or weeks and having a single source solution, you are able minimize coordination efforts and maintain an installation schedule to save both time and money.

Structures Unlimited is a premier single-source manufacturer who's unique pre-engineered box beam system can span areas in excess of 100 feet, while providing a clean, finished appearance that is virtually maintenance-free, energy efficient and highly corrosion resistant. With pre-fabricated, structural aluminum components, you can hold the line at .001"/meter making sure every part fits with the next one every time.