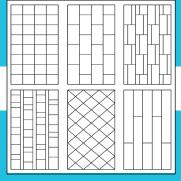

### Variety of Grid Options

Kalwall translucent structural sandwich panels include a grid core composed of a series of interlocking I-beams that are either all aluminum or aluminum+FRP thermally broken I-beams. Kalwall provides a variety of grid core options that allows more diversity for designers. Custom grids options are also available.