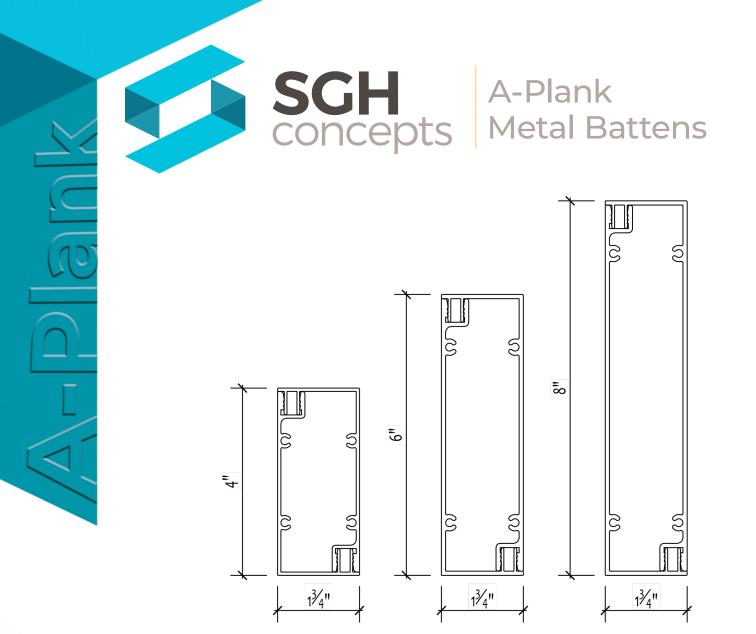

Constructed with minimum .080" aluminum, A-Plank Battens can be installed vertically or horizontally and are a complement to the building. A-Plank Batten's simple design allows for ease of detailing and installation to get it on the building quick and easy.

a division of SGH Redglaze Holdings, Inc.

| System Features |                                                    |
|-----------------|----------------------------------------------------|
| System          | Aluminum tube battens                              |
| Dimensions      | 4", 6", or 8" x 1 ³/₄" x up to 16' long            |
| Finishes        | Solid Kynar, powder-coat, faux-woodgrain, anodized |
| Substrate       | Plywood, heavy gauge metal studs, masonry          |
| Maintenance     | Minimal                                            |