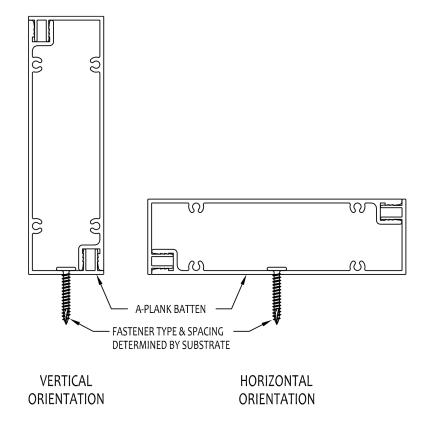

Batten extrusion can be installed vertically or horizontally to the substrate with appropriate fasteners. The corresponding batten piece then snaps together, with available end caps, to complete the batten assembly.