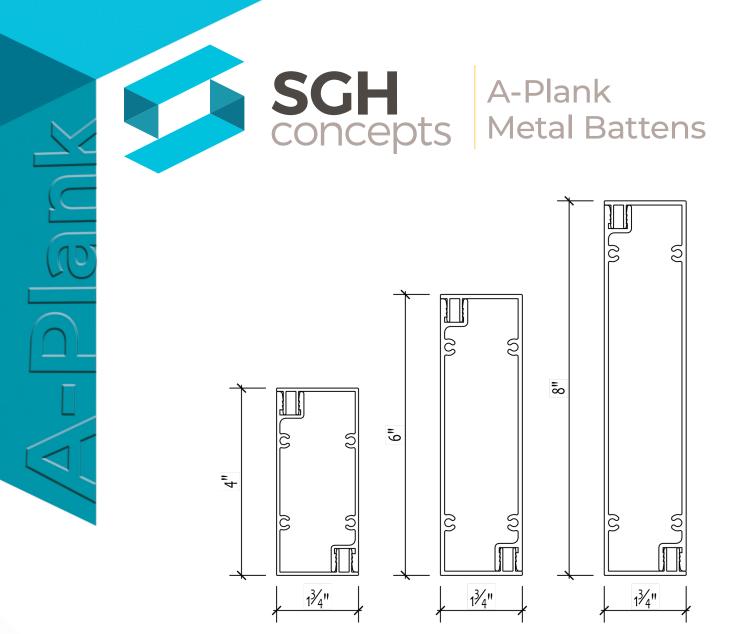

Constructed with minimum .080" aluminum, A-Plank Battens can be installed vertically or horizontally and are a complement to the building. A-Plank Batten's simple design allows for ease of detailing and installation to get it on the building quick and easy.

a division of SGH Redglaze Holdings, Inc.

| System Features |                                                    |
|-----------------|----------------------------------------------------|
| System          | Aluminum tube battens                              |
| Dimensions      | 4", 6", or 8" x 1 ³/₄" x up to 16' long            |
| Finishes        | Solid Kynar, powder-coat, faux-woodgrain, anodized |
| Substrate       | Plywood, heavy gauge metal studs, masonry          |
| Maintenance     | Minimal                                            |