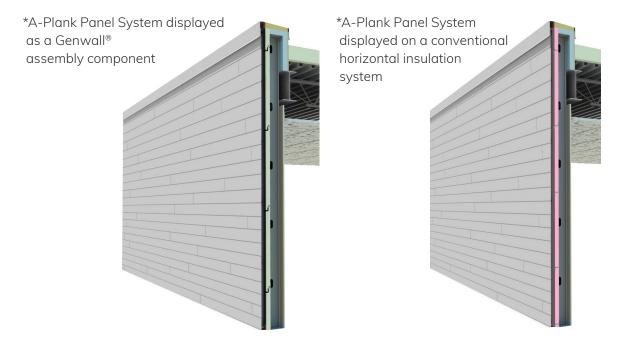

## **SGH** Concepts A-Plank Metal Panel System

Constructed with .100" aluminum, A-Plank is the most robust panel on the market. This panel provides more color options than other manufacturers with available finishes including standard Kynar solid colors, powder-coat, faux-woodgrain powder-coat, and anodized (black, bronze, medium bronze, and clear).

A-Plank panel joints can either be staggered or stacked. The punched, slotted holes along the top leg allows for ease of fastening A-Plank panels to the substrate. The unique splice plate behind the panels can create either a flush or lap-siding profile. This simple design consists of only a few accessories to complete the system.