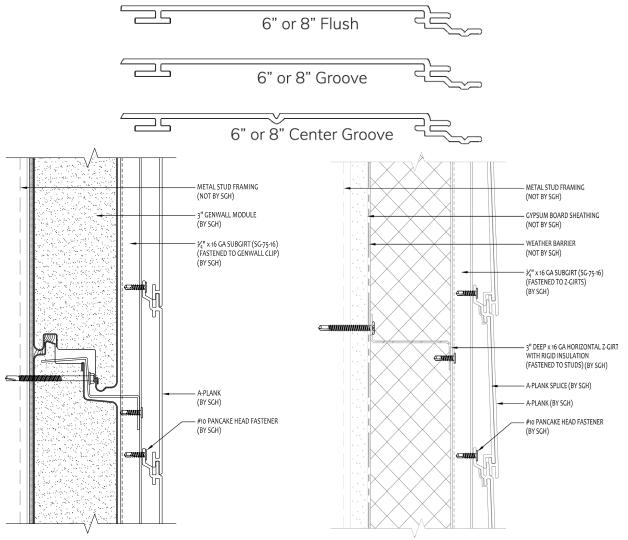

A-Plank panel joints can either be staggered or stacked. The punched, slotted holes along the top leg allows for ease of fastening A-Plank panels to the substrate. The unique splice plate behind the panels can create either a flush or lap-siding profile. This simple design consists of only a few accessories to complete the system.

> **sghconcepts.com P** 402.493.9393 **F** 402.493.5934

**TF 844.255.9393** Omaha Headquarters 1111 Papillion Pkwy. / Omaha, NE 68154

a division of SGH Redglaze Holdings, Inc.

| System Features  |                                                               |
|------------------|---------------------------------------------------------------|
| System           | Aluminum plank siding                                         |
| Joint Type       | Interlocking joinery, spliced ends, without sealant           |
| System Depth     | Flush system: 1" overall<br>Lap-siding system: 1-1/4" overall |
| Panel Dimensions | 3/4" deep x 12' long (custom lengths available)               |
| Finishes         | Solid Kynar, powder-coat, faux-woodgrain, anodized            |
| Substrate        | Adequate substrate for panel attachment                       |
| Maintenance      | Minimal                                                       |
| Cost             | Economical                                                    |