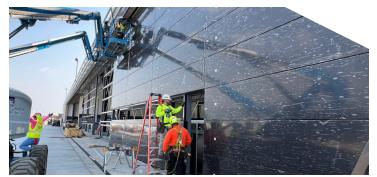

## **Products / Descriptions**

| EXTERIOR PANEL SYSTEMS | A-Plank              | Solid extruded aluminum plank siding.                                                                 |
|------------------------|----------------------|-------------------------------------------------------------------------------------------------------|
|                        | Centria              | Metal wall panel & roof systems.                                                                      |
|                        | Citadel              | Field-assembled cladding systems.                                                                     |
|                        | Dizal®               | UV-stable, digitally-printed, aluminum rainscreen.                                                    |
|                        | Dri-Design®          | Dry-joint rainscreen; aluminum,<br>SS copper panels.                                                  |
|                        | Frontek              | extruded porcelain open-<br>jointed rainscreen system.                                                |
|                        | NedZink              | Innovative solutions in zinc for building envelops.                                                   |
|                        | Swisspearl           | Fiber cement, rear-ventilated façade panels, rot-resistant, noncombustible.                           |
|                        | Trespa®              | High-pressure laminated phenolic panels provide chemical, weather and UV protection.                  |
| ACM/MCM1<br>PANELS     | Revelar*             | Open-joint, rear-ventilated ACM rainscreen with exposed fasteners.                                    |
| ACM                    | Sieccoline*          | Dry-joint, rear-ventilated ACM rainscreen.                                                            |
| BACKUP<br>SYSTEMS      | Genwall <sup>®</sup> | Innovative stud-to-skin insulated composite backup panel system that exceeds newest IBC & NFPA codes. |
|                        | VaproShield®         | High-performance,<br>vapor-permeable, water-resistive<br>barriers (WRB) and air barrier (AB)          |