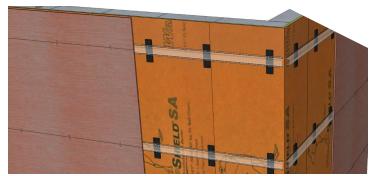

Rialto Theatre / Bozeman, MT Kalwall

CLAAS of America Training Academy / Omha, NE Skyfold

Consumer Direct Care Network / Missoula, MT Citadel

VaproShield Horizontal Hat Channel Rain Screen System with VaproShim SA Self-Adhered

# **Products / Descriptions**

| EXTERIOR PANEL SYSTEMS         | A-Plank                | Solid extruded aluminum plank siding.                                                                                      |
|--------------------------------|------------------------|----------------------------------------------------------------------------------------------------------------------------|
|                                | Centria                | Metal wall panel & roof systems.                                                                                           |
|                                | Citadel                | Field-assembled cladding systems.                                                                                          |
|                                | Dizal®                 | UV-stable, digitally-printed, aluminum rainscreen.                                                                         |
|                                | Dri-Design®            | Dry-joint rainscreen; aluminum,<br>SS copper panels.                                                                       |
|                                | Fabral                 | Metal wall panel & roof systems.                                                                                           |
|                                | FunderMax <sup>®</sup> | High-pressure laminated phenolic panels provide extreme weather protection and are graffiti-resistant.                     |
|                                | NedZink                | Innovative solutions in zinc for building envelops.                                                                        |
|                                | Swisspearl             | Fiber cement, rear-ventilated façade panels, rot-resistant, noncombustible.                                                |
| ACM/MCM <sup>1</sup><br>PANELS | Revelar*               | Open-joint, rear-ventilated ACM rainscreen with exposed fasteners.                                                         |
|                                | Sieccoline*            | Dry-joint, rear-ventilated ACM rainscreen.                                                                                 |
| BACKUP<br>SYSTEMS              | Genwall <sup>®</sup>   | Innovative stud-to-skin insulated composite backup panel system that exceeds newest IBC & NFPA codes.                      |
|                                | StronGirt™             | Insulation composite girt system.                                                                                          |
|                                | VaproShield®           | High-performance,<br>vapor-permeable, water-resistive<br>barriers (WRB) and air barrier (AB)<br>membranes and accessories. |